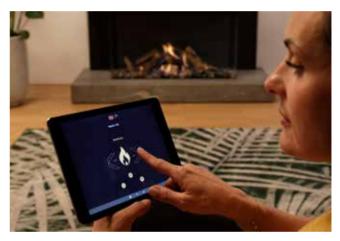

# Control

Control your fire very easily with the remote control that comes as standard. Use our handy free DRU Fire app (via Bluetooth) for full control of your fire.