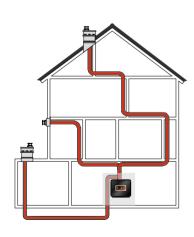

#### PowerVent®

Thanks to PowerVent®, even when there is little space, you can flue your fireplace up to 30 metres or through all kinds of bends.