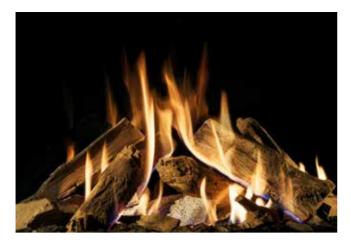

## Dynamic Flame Burner®

Lively, true-to-life flames built up like a real wood fire. The double burners add height and depth to the fire.