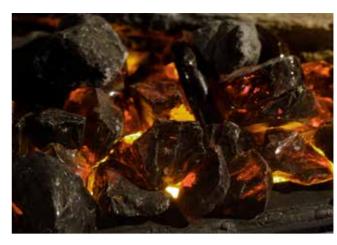

## Dynamic Flame Burner®

Lively, true-to-life flames built up like a real wood fire. The double burners add height and depth to the fire.

#### **Eco Glow**

Even more realistic fire due to an atmospheric glow in the burner bed. The glow bed can be operated separately from the flames.