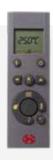

# Control

Control your fire very easily with the remote control that comes as standard. Use our handy free DRU Fire app (via Bluetooth) for full control of your fire.