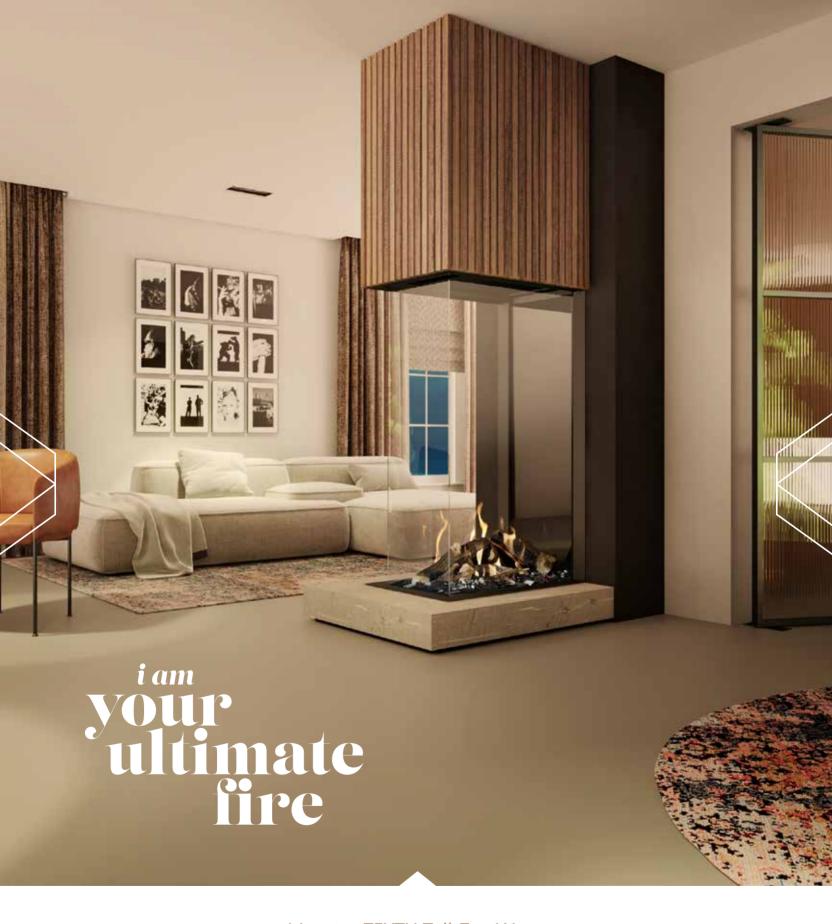

# greater than ever

With the Maestro 75XTU Tall *Eco Wave*, you bring the ultimate fire experience into your home.

The fire in the Maestro 75XTU Tall *Eco Wave* wraps around the logs, the flames have more volume and reach higher than in any other gas fire. The natural colour, texture and detailing of the fire logs create an even more realistic fire experience.

## Dynamic Flame Burner®

Lively, true-to-life flames built up like a real wood fire. The double burners add height and depth to the fire.

#### GlassFit

A unique pane system where the glass panes fit together perfectly for optimum combustion.

Placing the glass seamlessly together creates a full and uninterrupted three-sided fire view.