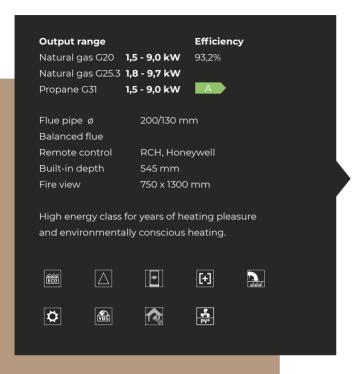

#### Fco Way

Continue to enjoy a beautiful flame picture and save up to 50% on energy consumption. With the DRU Eco Wave system you can infinitely regulate the heat output of your fire without compromising on your flame picture.

# Control

Control your fire very easily with the remote control that comes as standard. Use our handy free DRU Fire app (via Bluetooth) for full control of your fire.